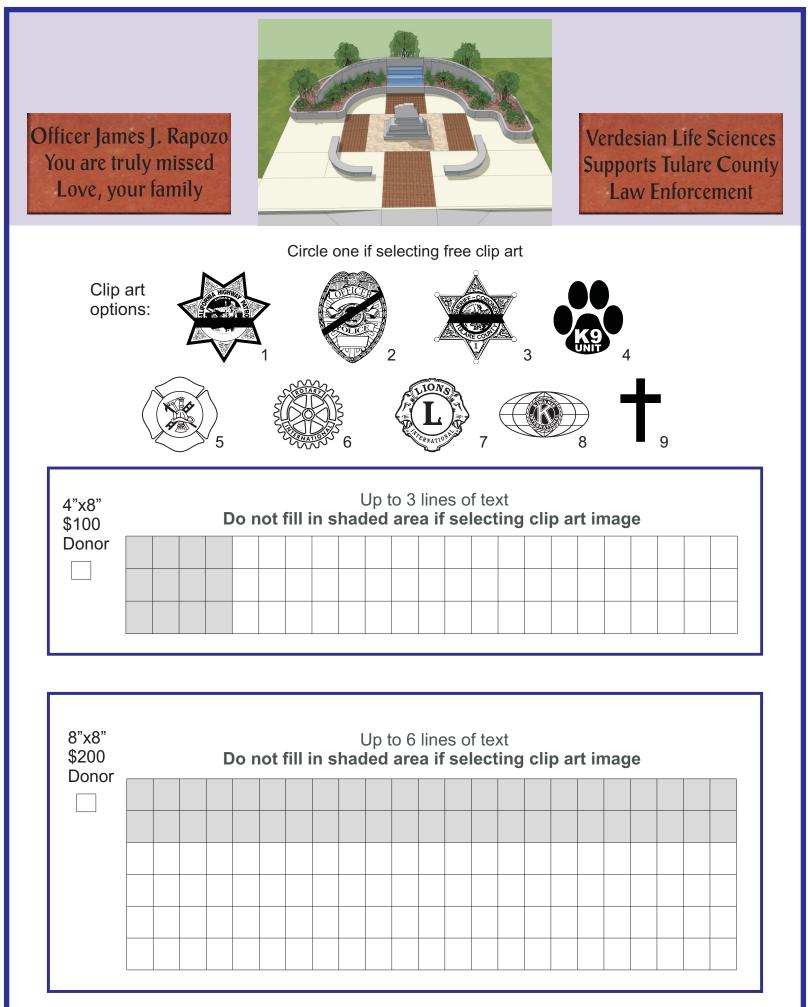

Complete both sides of this form including inscriptions as you would like it engraved. Spaces and punctuation are counted as a character. Remember you can always order more than one!

| 4" x 8" w/ up to 3 lines of text (plus clip art image if desired): | @ \$100.00 | each = \$ | Total |
|--------------------------------------------------------------------|------------|-----------|-------|
| 8" x 8" w/ up to 6 lines of text (or 4 lines with clip art image): | @ \$200.00 | each = \$ | Total |